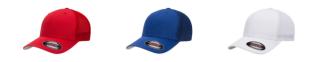

# FLEXFIT® TRUCKER MESH CAP

FLEXFIT®,FLEXFIT® MESH,TOP SELLERS

| CRANBERRY | DARK NAVY | EVERGREEN | NAVY    |
|-----------|-----------|-----------|---------|
| 19-1726   | 19-4013   | 19-5513   | 19-4025 |

| RED     | ROYAL   | WHITE   |
|---------|---------|---------|
| 19-1664 | 19-3864 | 11-0601 |

### **PRODUCT DETAILS**

The Flexfit® Trucker Mesh cap is our answer to the ever-trending trucker caps. With stretchable Flexfit® Mesh providing a responsive fit while maintaining its classy trucker cap shape, it's a go-to cap for anyone who wants both comfort and style. No need to compromise anything with Flexfit® trucker caps.

- Trucker cap with elastic mesh panels
- Hard buckram. Structured
- Closed back. Stretch fitted
- Silver undervisor, 8-row stitching on visor