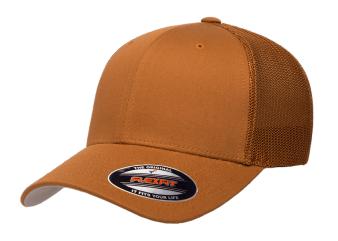

### **PRODUCT DETAILS**

The Flexfit® Trucker Mesh cap is our answer to the ever-trending trucker caps. With stretchable Flexfit® Mesh providing a responsive fit while maintaining its classy trucker cap shape, it's a go-to cap for anyone who wants both comfort and style. No need to compromise anything with Flexfit® trucker caps.

- Trucker cap with elastic mesh panels
- Hard buckram. Structured
- Closed back. Stretch fitted
- Silver undervisor, 8-row stitching on visor